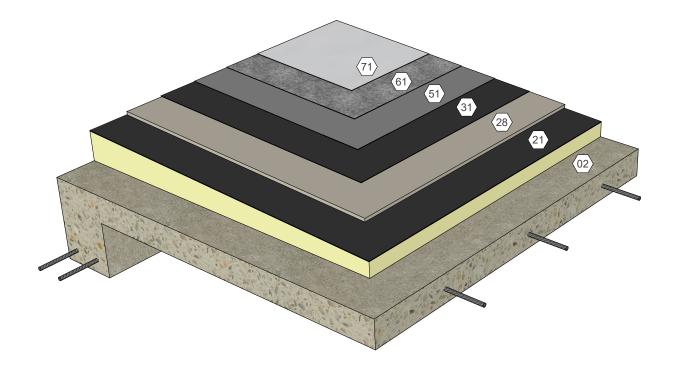

### **KEY NOTES**

- (03) Precast Concrete Deck
- Polyisocyanurate
  Insulation (Adhered)
- (28) Cover Board (Adhered)
- (31) Approved Base Ply Sheet
- (51) AlphaGuard BIO Base Coat
- AlphaGuard Glass Mat or Permafab
- (71) AlphaGuard BIO Top Coat

AlphaGuard® BIO Plus System Components, Precast Concrete Deck Detail 23003